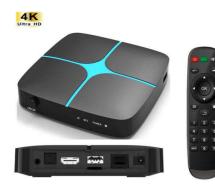

## **Multi Terminal----Android OTT STB**

### **GENERAL SPEC**

- FLASH:8GB/16GB EMMC
- RAM:128MB DDR3
- CPU: Quad Core
- Resolution: 4K 60fps