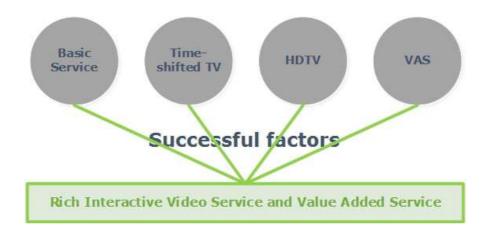

#### Time-shifted TV

- Time-shifted TV
- nPVR
- cPVR
- TVOD

#### **Basic Service**

- Live TV
- VOD
- Mosaic Channel
- My favorite
- Bookmark

## **HDTV**

- MPEG2
- H.264
- H.265

## VAS

- Interactive Game
- Interactive quiz
- Distance learning
- Vote
- TVMS
- Internet
- Karaoke
- Interactive discussion