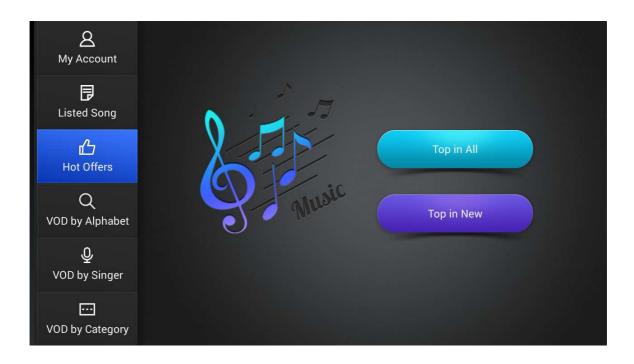

atch up TV and time-shift options.
- · Feature-rich management system: operator dashboard, content management, customer management.
- Full support of multiple playback platforms, including mobile, Smart TVs and STBs.
- · White label solution under your brand.

## **Digital OTT System Features**









## **Strong Service Support Platform**

#### Time-shifted TV

- Time-shifted TV
- nPVR
- cPVR
- TVOD

#### **Basic Service**

- Live TV
- VOD
- Mosaic Channel
- My favorite
- Bookmark

## **HDTV**

- MPEG2
- H.264
- H.265

## VAS

- Interactive Game
- Interactive quiz
- Distance learning
- Vote
- TVMS
- Internet
- Karaoke
- Interactive discussion



## **Media Service User Interface----Live TV**



## **Media Service User Interface----VOD**





### Media Service User Interface----Karaoke







## Multi Terminal----Android Smart TV



| Size | Loading quality |       |      |              | Front Cabinet |
|------|-----------------|-------|------|--------------|---------------|
|      | 20GP            | 40 GP | 40HQ | Carton size  | Material      |
| 32"  | 464             | 960   | 1200 | 786*161*520  | Plastic       |
| 50'' | 189             | 384   | 384  | 1200*165*750 |               |





## **Multi Terminal----Android OTT STB**

### **GENERAL SPEC**

- FLASH:8GB/16GB EMMC
- RAM:128MB DDR3
- CPU: Quad Core
- Resolution: 4K 60fps



## **Multi Terminal----Linux OTT STB**

### **GENERAL SPEC**

- FLASH:16MB
- RAM:1GB/2GB DDR3