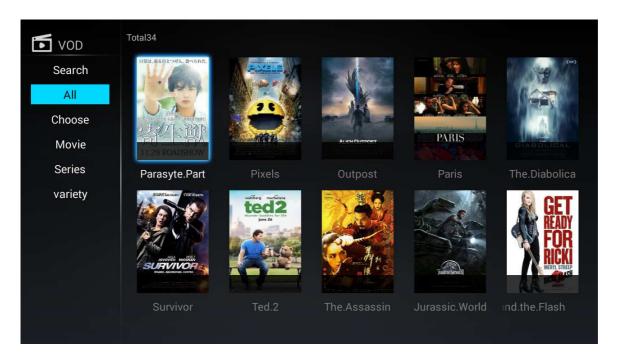

loud based / Premise based / Hybrid Solution.
- Catch up TV and time-shift options.
- · Feature-rich management system: operator dashboard, content management, customer management.
- Full support of multiple playback platforms, including mobile, Smart TVs and STBs.
- · White label solution under your brand.

## **Digital OTT System Features**









## **Strong Service Support Platform**

#### Time-shifted TV

- Time-shifted TV
- nPVR
- cPVR
- TVOD

#### **Basic Service**

- Live TV
- VOD
- Mosaic Channel
- My favorite
- Bookmark

## **HDTV**

- MPEG2
- H.264
- H.265

## VAS

- Interactive Game
- Interactive quiz
- Distance learning
- Vote
- TVMS
- Internet
- Karaoke
- Interactive discussion



## **Media Service User Interface----Live TV**



## **Media Service User Interface----VOD**





### Media Service User Interface----Karaoke







## Multi Terminal----Android Smart TV



| Size | Loading quality |       |      |              | Front Cabinet |
|------|-----------------|-------|------|--------------|---------------|
|      | 20GP            | 40 GP | 40HQ | Carton size  | Material      |
| 32"  | 464             | 960   | 1200 | 786*161*520  | Plastic       |
| 50'' | 189             | 384   | 384  | 1200*165*750 |               |





## **Multi Terminal----Android OTT STB**

### **GENERAL SPEC**

- FLASH:8GB/16GB EMMC
- RAM:128MB DDR3
- CPU: Quad Core
- Resolution: 4K 60fps



## **Multi Terminal----Linux OTT STB**

### **GENERAL SPEC**

- FLASH:16MB
- RAM:1GB/2GB DDR3