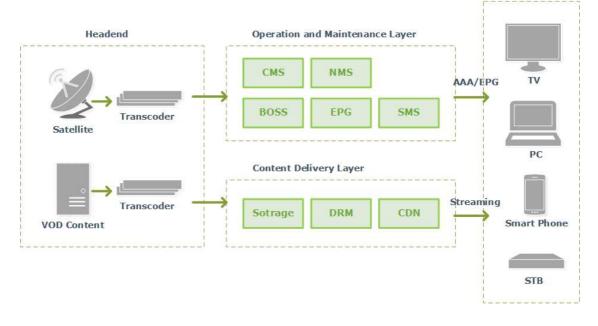

The Platform offers comprehensive coverage of the IPTV distribution pipeline: video capturing, encoding, management, and delivery to end-user devices.



## **OTT System Architecture:**







#### **IPTV/OTT Platform Benefits**

- Turnkey solution: launch, manage and monetize your OTT TV system
- Cloud based / Premise based / Hybrid Solution.
- Catch up TV and time-shift options.
- · Feature-rich management system: operator dashboard, content management, customer management.
- Full support of multiple playback platforms, including mobile, Smart TVs and STBs.
- · White label solution under your brand.

## **Digital OTT System Features**









## **Strong Service Support Platform**

#### Time-shifted TV

- Time-shifted TV
- nPVR
- cPVR
- TVOD

#### **Basic Service**

- Live TV
- VOD
- Mosaic Channel
- My favorite
- Bookmark

## **HDTV**

- MPEG2
- H.264
- H.265

## VAS

- Interactive Game
- Interactive quiz
- Distance learning
- Vote
- TVMS
- Internet
- Karaoke
- Interacti