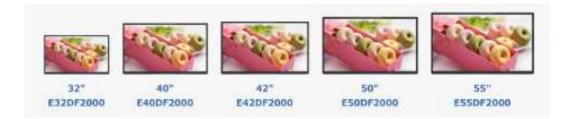

## Multi Terminal----Android Smart TV

| Size | Loading quality |       |      |              | Front Cabinet |
|------|-----------------|-------|------|--------------|---------------|
|      | 20GP            | 40 GP | 40HQ | Carton size  | Material      |
| 32"  | 464             | 960   | 1200 | 786*161*520  | Plastic       |
| 50'' | 189             | 384   | 384  | 1200*165*750 |               |