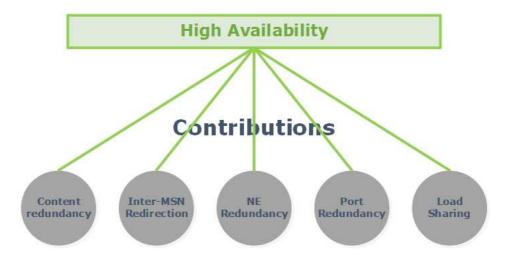

#### **IPTV/OTT Platform Benefits**

- Turnkey solution: launch, manage and monetize your OTT TV system
- Cloud based / Premise based / Hybrid Solution.
- Catch up TV and time-shift options.
- · Feature-rich management system: operator dashboard, content management, customer management.
- Full support of multiple playback platforms, including mobile, Smart TVs and STBs.
- · White label solution under your brand.