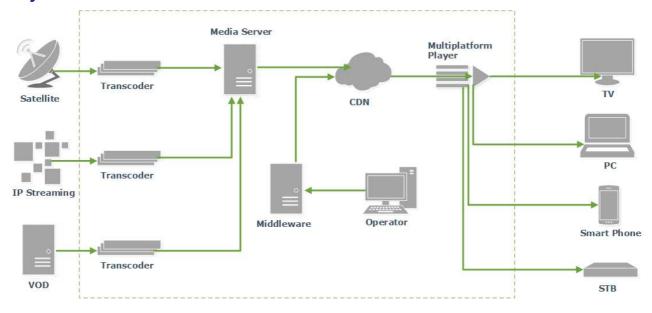

The Platform offers comprehensive coverage of the IPTV distribution pipeline: video capturing, encoding, management, and delivery to end-user devices.



## **OTT System Architecture:**







#### **IPTV/OTT Platform Benefits**

- Turnkey solution: launch, manage and monetize your OTT TV system
- Cloud based / Premise based / Hybrid Solution.
- Catch up TV and time-shift options.
- · Feature-rich management system: operator dashboard, content management, customer management.
- Full support of multiple playback platforms, including mobile, Smart TVs and STBs.
- · White label solution under your brand.

## **Digital OTT System Features**









## **Strong Service Support Platform**

#### Time-shifted TV

- Time-shifted TV
- nPVR
- cPVR
- TVOD

#### **Basic Service**

- Live TV
- VOD
- Mosaic Channel
- My favorite
- Bookmark

## **HDTV**

- MPEG2
- H.264
- H.265

## VAS

- Interactive Game
- Interactive quiz
- Distance learning
- Vote
- TVMS
- Internet
- Karaoke
- Interac