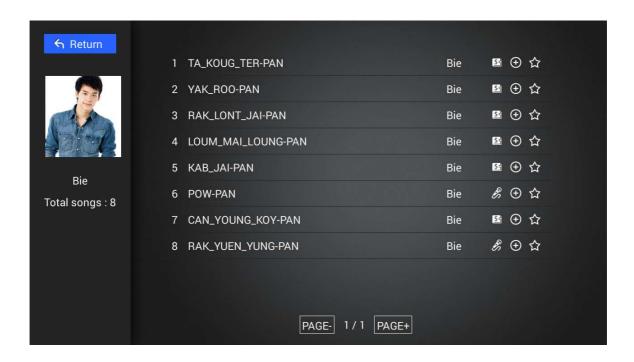

ch up TV and time-shift options.
- · Feature-rich management system: operator dashboard, content management, customer management.
- Full support of multiple playback platforms, including mobile, Smart TVs and STBs.
- · White label solution under your brand.

## **Digital OTT System Features**









## **Strong Service Support Platform**

#### Time-shifted TV

- Time-shifted TV
- nPVR
- cPVR
- TVOD

#### **Basic Service**

- Live TV
- VOD
- Mosaic Channel
- My favorite
- Bookmark

## **HDTV**

- MPEG2
- H.264
- H.265

## VAS

- Interactive Game
- Interactive quiz
- Distance learning
- Vote
- TVMS
- Internet
- Karaoke
- Interactive discussion



## **Media Service User Interface----Live TV**



## **Media Service User Interface----VOD**





### Media Service User Interface----Karaoke







## Multi Terminal----Android Smart TV



| Size | Loading quality |       |      |              | Front Cabinet |
|------|-----------------|-------|------|--------------|---------------|
|      | 20GP            | 40 GP | 40HQ | Carton size  | Material      |
| 32"  | 464             | 960   | 1200 | 786*161*520  | Plastic       |
| 50'' | 189             | 384   | 384  | 1200*165*750 |               |





## **Multi Terminal----Android OTT STB**

### **GENERAL SPEC**

- FLASH:8GB/16GB EMMC
- RAM:128MB DDR3
- CPU: Quad Core
- Resolution: 4K 60fps



## **Multi Terminal----Linux OTT STB**

### **GENERAL SPEC**

- FLASH:16MB
- RAM:1GB/2GB DDR3