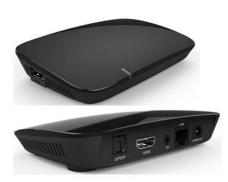

## **Multi Terminal----Linux OTT STB**

### **GENERAL SPEC**

- FLASH:16MB
- RAM:1GB/2GB DDR3